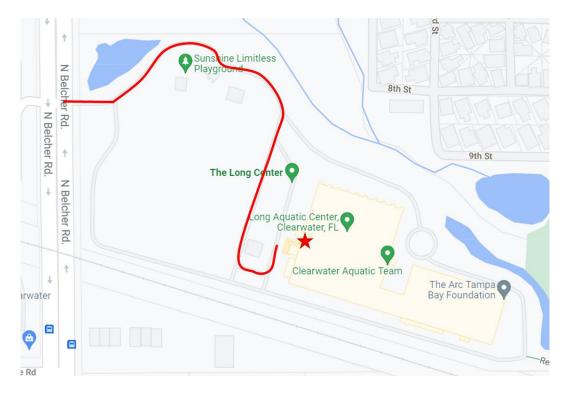

## The Long Center

1501 N Belcher Rd. Clearwater, FL 33765

The competition entrance is on the West side of the building (follow the posted signs).

#### Spectators' entrance is <u>upstairs</u>.

If you have anyone in your party who requires assistance, please see a staff member, and we would be happy to help.

#### Athletes may enter downstairs on the West side of the building.

#### For younger Athletes:

- Staff and Volunteers will be available to guide your kids directly into the gym
- Or you can bring them with you upstairs, and our staff will direct you how to get to the gym.